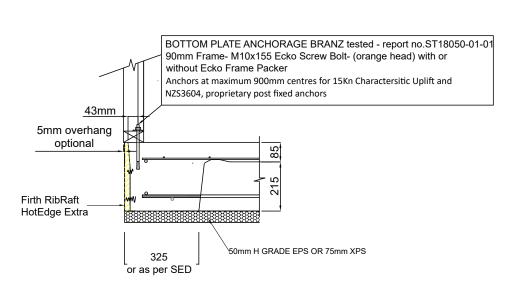

(3) FIRTH RIBRAFT XPOD 90mm WALL FRAME HOTEDGE EXTRA & UNDERSLAB INSULATION FIRTH CONCRETE (MIX CODE IP2019X OR IP2519X)

4 FIRTH RIBRAFT XPOD 90mm WALL FRAME FIRTH CONCRETE (MIX CODE IP2019X OR IP2519X)