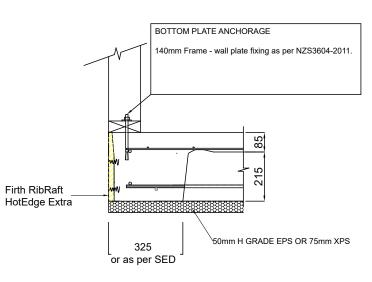

7 FIRTH RIBRAFT XPOD 140mm WALL FRAME HOTEDGE EXTRA & UNDERSLAB INSULATION FIRTH CONCRETE (MIX CODE IP2019X OR IP2519X)

8 FIRTH RIBRAFT XPOD 140mm WALL FRAME FIRTH CONCRETE (MIX CODE IP2019X OR IP2519X)