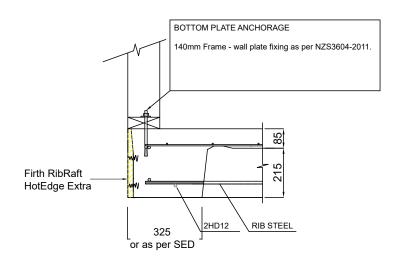

(5) FIRTH RIBRAFT XPOD 140mm WALL FRAME HOTEDGE EXTRA FIRTH CONCRETE (MIX CODE IP2019X OR IP2519X)

6 FIRTH RIBRAFT XPOD 140mm WALL FRAME HOTEDGE EXTRA & HOTEDGE BASE FIRTH CONCRETE (MIX CODE IP2019X OR IP2519X)