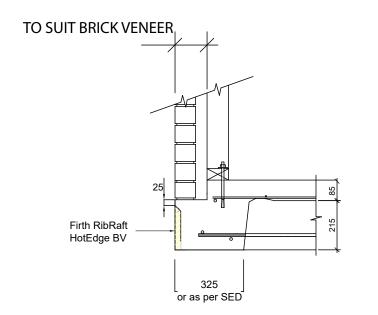

9 FIRTH RIBRAFT XPOD BRICK VENEER HOTEDGE FIRTH CONCRETE (MIX CODE IP2019X OR IP2519X)

10 FIRTH RIBRAFT XPOD BRICK VENEER HOTEDGE & HOTEDGE BASE FIRTH CONCRETE (MIX CODE IP2019X OR IP2519X)

11 FIRTH RIBRAFT XPOD
BRICK VENEER HOTEDGE & UNDERSLAB INSULATION
FIRTH CONCRETE (MIX CODE IP2019X OR IP2519X)