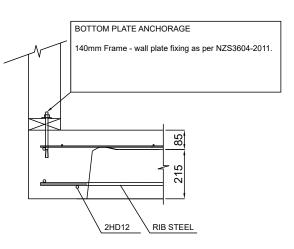

7 FIRTH RIBRAFT XPOD 140mm WALL FRAME HOTEDGE EXTRA & UNDERSLAB INSULATION FIRTH CONCRETE (MIX CODE IP2019X OR IP2519X)

8 FIRTH RIBRAFT XPOD 140mm WALL FRAME FIRTH CONCRETE (MIX CODE IP2019X OR IP2519X)