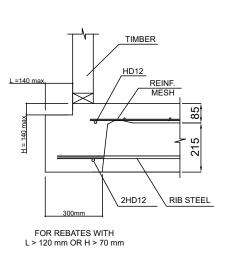

D 90mm WALL FRAME FIRTH CONCRETE (MIX CODE IP2019X OR IP2519X)



(5) FIRTH RIBRAFT XPOD 140mm WALL FRAME HOTEDGE EXTRA FIRTH CONCRETE (MIX CODE IP2019X OR IP2519X)



6 FIRTH RIBRAFT XPOD 140mm WALL FRAME HOTEDGE EXTRA & HOTEDGE BASE FIRTH CONCRETE (MIX CODE IP2019X OR IP2519X)



7 FIRTH RIBRAFT XPOD 140mm WALL FRAME HOTEDGE EXTRA & UNDERSLAB INSULATION FIRTH CONCRETE (MIX CODE IP2019X OR IP2519X)



8 FIRTH RIBRAFT XPOD 140mm WALL FRAME FIRTH CONCRETE (MIX CODE IP2019X OR IP2519X)



9 FIRTH RIBRAFT XPOD BRICK VENEER HOTEDGE FIRTH CONCRETE (MIX CODE IP2019X OR IP2519X)



10 FIRTH RIBRAFT XPOD BRICK VENEER HOTEDGE & HOTEDGE BASE FIRTH CONCRETE (MIX CODE IP2019X OR IP2519X)



11 FIRTH RIBRAFT XPOD
BRICK VENEER HOTEDGE & UNDERSLAB INSULATION
FIRTH CONCRETE (MIX CODE IP2019X OR IP2519X)



12 FIRTH RIBRAFT XPOD BRICK VENEER FIRTH CONCRETE (MIX CODE IP2019X OR IP2519X)

DWG NO.

SHEET TITLE: RIBRAFT XPod
HOTEDGE DETAILS
TIMBER FRAME
CONSTRCUTION

DESIGNED: DRAWN:
CHECKED: CAD DWG.:
SCALES: DATE July 2024