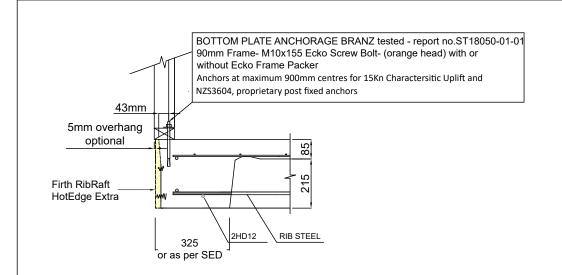

1 FIRTH RIBRAFT XPOD 90mm WALL FRAME HOTEDGE EXTRA FIRTH CONCRETE (MIX CODE IP2019X OR IP2519X)

2 FIRTH RIBRAFT XPOD 90mm WALL FRAME HOTEDGE EXTRA & HOTEDGE BASE FIRTH CONCRETE (MIX CODE IP2019X OR IP2519X)