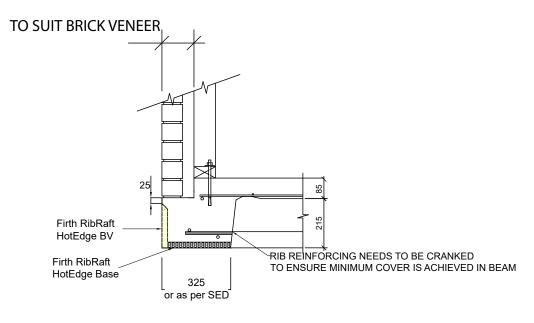

9 FIRTH RIBRAFT XPOD BRICK VENEER HOTEDGE FIRTH CONCRETE (MIX CODE IP2019X OR IP2519X)

10 FIRTH RIBRAFT XPOD BRICK VENEER HOTEDGE & HOTEDGE BASE FIRTH CONCRETE (MIX CODE IP2019X OR IP2519X)

11 FIRTH RIBRAFT XPOD
BRICK VENEER HOTEDGE & UNDERSLAB INSULATION
FIRTH CONCRETE (MIX CODE IP2019X OR IP2519X)