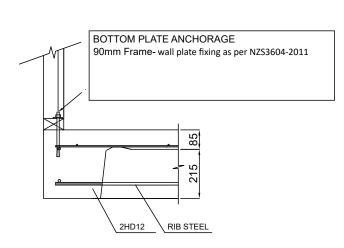

(3) FIRTH RIBRAFT XPOD 90mm WALL FRAME HOTEDGE EXTRA & UNDERSLAB INSULATION FIRTH CONCRETE (MIX CODE IP2019X OR IP2519X)

4 FIRTH RIBRAFT XPOD 90mm WALL FRAME FIRTH CONCRETE (MIX CODE IP2019X OR IP2519X)