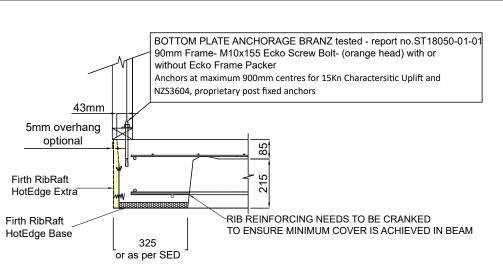

1 FIRTH RIBRAFT XPOD 90mm WALL FRAME HOTEDGE EXTRA FIRTH CONCRETE (MIX CODE IP2019X OR IP2519X)

2 FIRTH RIBRAFT XPOD 90mm WALL FRAME HOTEDGE EXTRA & HOTEDGE BASE FIRTH CONCRETE (MIX CODE IP2019X OR IP2519X)