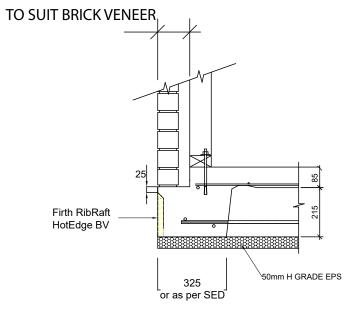

9 FIRTH RIBRAFT XPOD BRICK VENEER HOTEDGE FIRTH CONCRETE (MIX CODE IP2019X OR IP2519X)

10 FIRTH RIBRAFT XPOD BRICK VENEER HOTEDGE & HOTEDGE BASE FIRTH CONCRETE (MIX CODE IP2019X OR IP2519X)

11 FIRTH RIBRAFT XPOD
BRICK VENEER HOTEDGE & UNDERSLAB INSULATION
FIRTH CONCRETE (MIX CODE IP2019X OR IP2519X)