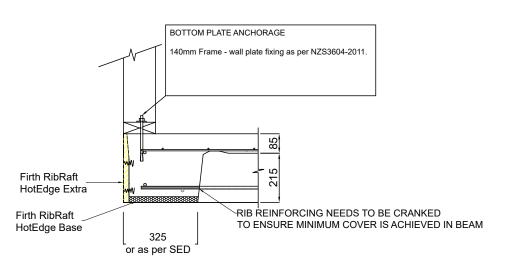

(5) FIRTH RIBRAFT XPOD 140mm WALL FRAME HOTEDGE EXTRA FIRTH CONCRETE (MIX CODE IP2019X OR IP2519X)

6 FIRTH RIBRAFT XPOD 140mm WALL FRAME HOTEDGE EXTRA & HOTEDGE BASE FIRTH CONCRETE (MIX CODE IP2019X OR IP2519X)